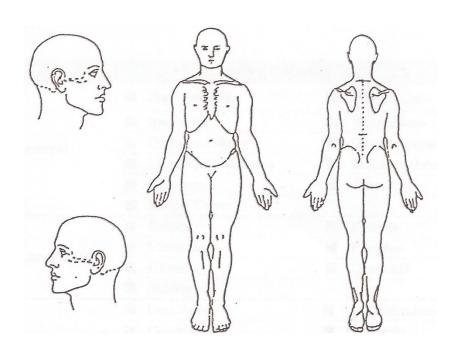

## PLEASE MARK PAINFUL OR DISTRESSED AREAS ON THE CHARTS BELOW

| Symbol         | Reaction   |
|----------------|------------|
| PAIN           |            |
| X              | Little     |
| XX             | Moderate   |
| XXX            | Strong     |
|                |            |
| SWELLING       |            |
| ٨              | Slight     |
| ٨٨             | Moderate   |
| ***            | Severe     |
| WEAKNESS/TEMP. |            |
| ~              | Weak       |
| +              | Hot        |
| SKIN PROBLEMS  |            |
| *              | skin issue |